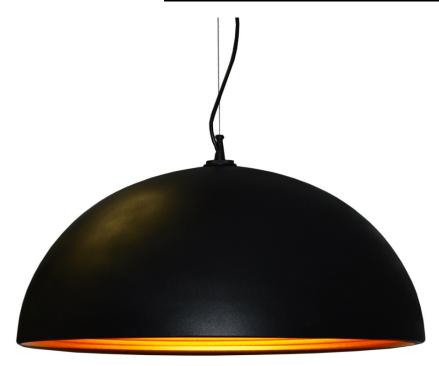

## HKI-201LP-BK - 1LT Pendant, Aluminum

## 1 Light Pendant, Matte Black / Gold

| Height<br>Width/Length<br>Depth<br>Weight                                                | 10<br>20<br>20<br>7                | No. of Bulbs<br>LED Compatible<br>Total Wattage                 | 1<br>LED Compatible<br>100                                     |
|------------------------------------------------------------------------------------------|------------------------------------|-----------------------------------------------------------------|----------------------------------------------------------------|
| Body Material<br>Finish/Color<br>Type of Finish                                          | Aluminum<br>Matte Black<br>Painted | Second Material<br>Second Finish/Color<br>Second Type of Finish | Aluminum<br>Gold<br>Paint                                      |
| Bulb 1 Amount Bulb 1 Base Type Bulb 1 Max Watt. Bulb 1 Included Bulb 1 Lumens Bulb 1 CRI | 1<br>E26<br>100<br>No              | Rated For<br>Voltage<br>Approval<br>Warranty<br>Instal Position | Dry Location<br>120V<br>cUL or equivalent<br>1 Year<br>Ceiling |