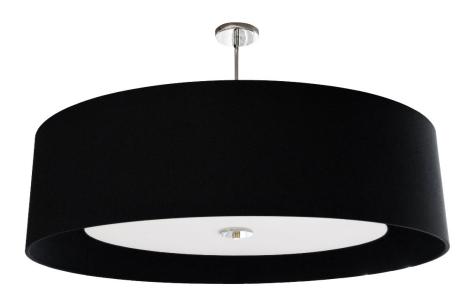

## HEL-304P-PC-BW - 4LT Helena Pendant PC, Black w/White Diffuser

## 4 Light Helena Pendant Polished Chrome Black with White Diffuser

| Height                 | 20              | No. of Bulbs    | 4                 |  |
|------------------------|-----------------|-----------------|-------------------|--|
| Width/Length           | 30              | LED Compatible  | LED Compatible    |  |
| Depth                  | 30              | Total Wattage   | 240               |  |
| Weight                 | 7               |                 |                   |  |
| <b>Body Material</b>   | Fabric          |                 |                   |  |
| Finish/Color           | Polished Chrome |                 |                   |  |
| Type of Finish         | Electroplated   |                 |                   |  |
| Bulb 1 Amount          | 4               | Rated For       | Dry Location      |  |
| Bulb 1 Base Type       | E26             | Voltage         | 120V              |  |
| Bulb 1 Max Watt.       | 60              |                 |                   |  |
| <b>Bulb 1 Included</b> | No              | Approval        | cUL or equivalent |  |
| <b>Bulb 1 Lumens</b>   |                 | Warranty        | 1 Year            |  |
| Bulb 1 CRI             |                 | Instal Position | Ceiling           |  |