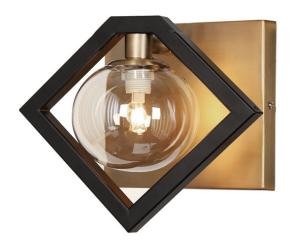

## GLA-91W-MB-VB - 1LT Halgn Wall Sconce MB & VB w/ Champagne Glass

## 1 Light Wall Sconce, Matte Black & Vintage Bronze Finish, Champagne Glass

| Height               | 8.25                       | No. of Bulbs        | 1                 |
|----------------------|----------------------------|---------------------|-------------------|
| Width/Length         | 9                          | LED Compatible      | LED Compatible    |
| Depth                | 5.38                       | Total Wattage       | 25                |
| Weight               | 3                          |                     |                   |
| <b>Body Material</b> | Metal                      | Second Material     | Glass             |
| Finish/Color         | Matte Black/Vintage bronze | Second Finish/Color | Champagne         |
| Type of Finish       | Electroplated/Painted      |                     |                   |
| Bulb 1 Amount        | 1                          | Rated For           | Damp Location     |
| Bulb 1 Base Type     | G9                         | Voltage             | 120               |
| Bulb 1 Max Watt.     | 25                         |                     |                   |
| Bulb 1 Included      | No                         | Approval            | cUL or equivalent |
| <b>Bulb 1 Lumens</b> |                            | Warranty            | 1 Year            |
| Bulb 1 CRI           |                            | Instal Position     | Wall              |