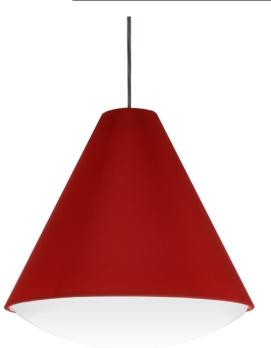

## EMLED-13P-RD - 14W LED Pendant, Red

## LED Pendant Empire Shade, Red

| Height<br>Width/Length<br>Depth<br>Weight             | 14<br>12.5<br>12.5<br>6 | No. of Bulbs<br>LED Compatible<br>Total Wattage | 1<br>Integrated LED<br>14 |
|-------------------------------------------------------|-------------------------|-------------------------------------------------|---------------------------|
| Body Material                                         | Fabric                  | Second Material                                 | Metal                     |
| Finish/Color                                          | Red                     | Second Finish/Color                             | Polished Chrome           |
| Type of Finish                                        | Fabric                  | Second Type of Finish                           | Electroplated             |
| Bulb 1 Amount<br>Bulb 1 Base Type<br>Bulb 1 Max Watt. | 1<br>LED<br>14          | Rated For<br>Voltage                            | Dry Location<br>120V      |
| Bulb 1 Included                                       | Yes                     | Approval                                        | cUL or equivalent         |
| Bulb 1 Lumens                                         | 1010                    | Warranty                                        | 5 Year Limited            |
| Bulb 1 CRI                                            | 80+                     | Instal Position                                 | Ceiling                   |