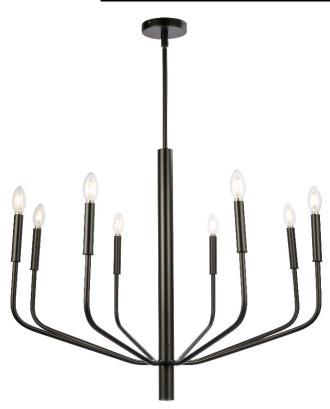

## ELN-328C-MB - 8LT Chandelier, MB Finish

## 8 Light Incandescent Chandelier, Matte Black

| Height<br>Width/Length<br>Depth<br>Weight       | 28<br>32<br>32<br>8.85          | No. of Bulbs<br>LED Compatible<br>Total Wattage | 8<br>LED Compatible<br>480 |
|-------------------------------------------------|---------------------------------|-------------------------------------------------|----------------------------|
| Body Material<br>Finish/Color<br>Type of Finish | Metal<br>Matte Black<br>Painted |                                                 |                            |
| Bulb 1 Amount                                   | 8                               | Rated For                                       | Damp                       |
| Bulb 1 Base Type                                | E12                             | Voltage                                         | 120V                       |
| Bulb 1 Max Watt.<br>Bulb 1 Included             | 60<br>No                        | Approval                                        | cUL or equivalent          |
| Bulb 1 Lumens                                   |                                 | Warranty                                        | 1 Year                     |
| Bulb 1 CRI                                      |                                 | Instal Position                                 | Ceiling                    |