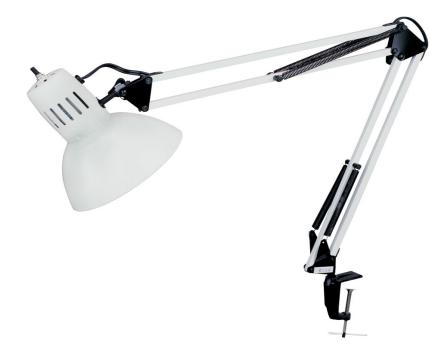

## DXL334-X-WH - Clamp-On Task Lamp, Gloss White

## Spring Balanced Clamp-On Lamp, Gloss White, 36" Reach

| Height<br>Width/Length<br>Depth<br>Weight                                | 36<br>7<br>7<br>3         | No. of Bulbs<br>LED Compatible<br>Total Wattage | 1<br>LED Compatible<br>100                |
|--------------------------------------------------------------------------|---------------------------|-------------------------------------------------|-------------------------------------------|
| Body Material<br>Finish/Color<br>Type of Finish                          | Metal<br>White<br>Painted |                                                 |                                           |
| Bulb 1 Amount<br>Bulb 1 Base Type<br>Bulb 1 Max Watt.<br>Bulb 1 Included | 1<br>E26<br>100<br>No     | Rated For<br>Voltage<br>Approval                | Dry Location<br>120V<br>cUL or equivalent |
| Bulb 1 Lumens<br>Bulb 1 CRI                                              |                           | Warranty<br>Instal Position                     | 1 Year<br>Table/Desk                      |