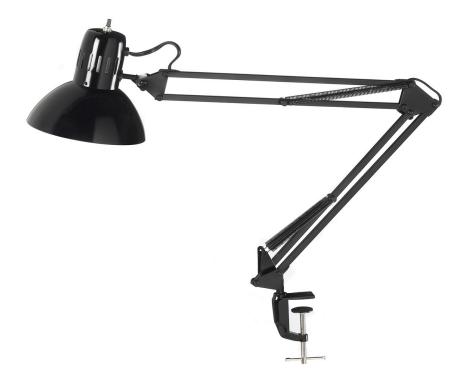

## DXL334-X-BK - Clamp-On Task Lamp, Gloss Black

Spring Balance Clamp-On Lamp, Gloss Black, 36" Reach

| Height<br>Width/Length<br>Depth<br>Weight                                                | 36<br>7<br>7<br>3         | No. of Bulbs<br>LED Compatible<br>Total Wattage                 | 1<br>LED Compatible<br>100                                        |
|------------------------------------------------------------------------------------------|---------------------------|-----------------------------------------------------------------|-------------------------------------------------------------------|
| Body Material<br>Finish/Color<br>Type of Finish                                          | Metal<br>Black<br>Painted |                                                                 |                                                                   |
| Bulb 1 Amount Bulb 1 Base Type Bulb 1 Max Watt. Bulb 1 Included Bulb 1 Lumens Bulb 1 CRI | 1<br>E26<br>100<br>No     | Rated For<br>Voltage<br>Approval<br>Warranty<br>Instal Position | Dry Location<br>120V<br>cUL or equivalent<br>1 Year<br>Table/Desk |