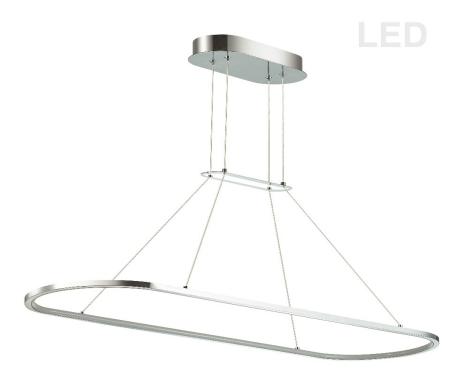

## DTA-4046LEDHP-PC - 46W Horiz Pendant PC w/ WH Acrylic Diffuser

## 46W Horizontal Pendant, Polished Chrome with White Diffuser

| Height                 | 0.5             | No. of Bulbs         | 1                 |
|------------------------|-----------------|----------------------|-------------------|
| Width/Length           | 40              | LED Compatible       | Integrated LED    |
| Depth                  | 12              | <b>Total Wattage</b> | 46                |
| Weight                 | 2.1             |                      |                   |
| <b>Body Material</b>   | Metal           |                      |                   |
| Finish/Color           | Polished Chrome |                      |                   |
| Type of Finish         | Electroplated   |                      |                   |
| Bulb 1 Amount          | 1               | Rated For            | Damp              |
| Bulb 1 Base Type       | LED             | Voltage              | 120V              |
| Bulb 1 Max Watt.       | 46              |                      |                   |
| <b>Bulb 1 Included</b> | Yes             | Approval             | cUL or equivalent |
| <b>Bulb 1 Lumens</b>   | 3200            | Warranty             | 5 Years           |
| Bulb 1 CRI             | 80+             | Instal Position      | Ceiling           |