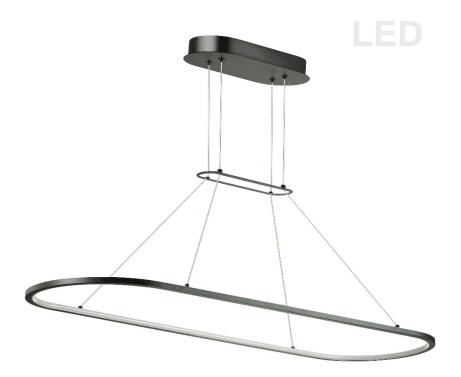

## DTA-4046LEDHP-MB - 46W Horiz Pendant MB w/ WH Acrylic Diffuser

46W Horizontal Pendant, Matte Black with White Diffuser

| Height<br>Width/Length<br>Depth<br>Weight                                                               | 0.5<br>40<br>12<br>2.1               | No. of Bulbs<br>LED Compatible<br>Total Wattage                 | 1<br>Integrated LED<br>46                               |
|---------------------------------------------------------------------------------------------------------|--------------------------------------|-----------------------------------------------------------------|---------------------------------------------------------|
| Body Material<br>Finish/Color<br>Type of Finish                                                         | Metal<br>Matte Black<br>Painted      |                                                                 |                                                         |
| Bulb 1 Amount<br>Bulb 1 Base Type<br>Bulb 1 Max Watt.<br>Bulb 1 Included<br>Bulb 1 Lumens<br>Bulb 1 CRI | 1<br>LED<br>46<br>Yes<br>3200<br>80+ | Rated For<br>Voltage<br>Approval<br>Warranty<br>Instal Position | Damp<br>120V<br>cUL or equivalent<br>5 Years<br>Ceiling |