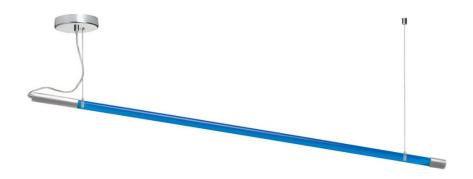

## DSTX-53P-BL - Light Stick Pendant SC / Blue

## Light Stick Pendant Satin Chrome/Blue

| Height               | 1.5            | No. of Bulbs        | 1                 |
|----------------------|----------------|---------------------|-------------------|
| Width/Length         | 53             | LED Compatible      | No                |
| Depth                | 1.5            | Total Wattage       | 36                |
| Weight               | 3              |                     |                   |
| <b>Body Material</b> | Plastic        | Second Material     | Metal             |
| Finish/Color         | Blue           | Second Finish/Color | Silver            |
| Type of Finish       | Painted        |                     |                   |
| Bulb 1 Amount        | 1              | Rated For           | Dry Location      |
| Bulb 1 Base Type     | T8 Fluorescent | Voltage             | 120V              |
| Bulb 1 Max Watt.     | 36             |                     |                   |
| Bulb 1 Included      | Yes            | Approval            | cUL or equivalent |
| <b>Bulb 1 Lumens</b> |                | Warranty            | 1 Year            |
| Bulb 1 CRI           |                | Instal Position     | Ceiling           |