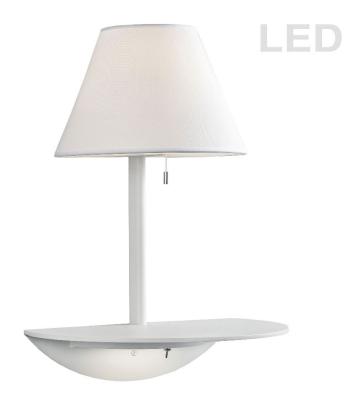

## **DLED504-WH** - **1LT Incan Wall Mount 5W Downlight MW Wh Shade**

## 1 Light Incandescent Wall Mount w/6W LED Downlight Matte White with White Shade

| Height<br>Width/Length<br>Depth<br>Weight       | 20.5<br>13.75<br>9<br>5.5 | No. of Bulbs<br>LED Compatible<br>Total Wattage | 2<br>LED Compatible<br>66 |
|-------------------------------------------------|---------------------------|-------------------------------------------------|---------------------------|
| Body Material<br>Finish/Color<br>Type of Finish | Metal<br>White<br>Painted |                                                 |                           |
|                                                 |                           |                                                 |                           |
| Bulb 1 Amount                                   | 1                         | Rated For                                       | Dry                       |
| Bulb 1 Base Type                                | E26                       | Voltage                                         | 120V                      |
| Bulb 1 Max Watt.                                | 60                        |                                                 |                           |
| <b>Bulb 1 Included</b>                          | No                        | Approval                                        | cUL or equivalent         |
| <b>Bulb 1 Lumens</b>                            |                           | Warranty                                        | 5 Years                   |
| Bulb 1 CRI                                      |                           | Instal Position                                 | Wall                      |