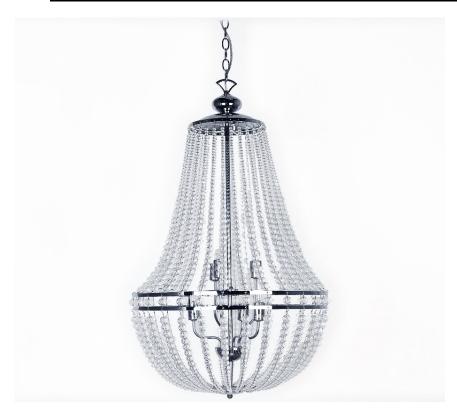

## <u>DAW-386C-PC-CLR - 6LT Incandescent Chandelier PC w/Clr Glass Beads</u>

6 Light Incandescent Chandelier Polished Chrome Finish with Clear Glass Beads

| Height<br>Width/Length<br>Depth<br>Weight                                                | 38<br>20<br>20<br>16              | No. of Bulbs<br>LED Compatible<br>Total Wattage                 | 6<br>LED Compatible<br>360                            |
|------------------------------------------------------------------------------------------|-----------------------------------|-----------------------------------------------------------------|-------------------------------------------------------|
| Body Material<br>Finish/Color<br>Type of Finish                                          | Acrylic<br>Clear<br>Electroplated | Second Material<br>Second Finish/Color<br>Second Type of Finish | Metal<br>Polished Chrome<br>Electroplated             |
| Bulb 1 Amount Bulb 1 Base Type Bulb 1 Max Watt. Bulb 1 Included Bulb 1 Lumens Bulb 1 CRI | 6<br>E12<br>60<br>No              | Rated For<br>Voltage<br>Approval<br>Warranty<br>Instal Position | Dry<br>120V<br>cUL or equivalent<br>1 Year<br>Ceiling |