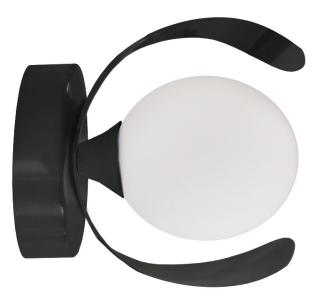

## CRT-61W-MB - 1LT Wall Sconce Matte Black Finish

## 1 Light Wall Sconce Matte Black Finish

| Height<br>Width/Length<br>Depth<br>Weight                                                               | 6.25<br>6.13<br>6<br>2          | No. of Bulbs<br>LED Compatible<br>Total Wattage                 | 1<br>LED Compatible<br>25                                    |
|---------------------------------------------------------------------------------------------------------|---------------------------------|-----------------------------------------------------------------|--------------------------------------------------------------|
| Body Material<br>Finish/Color<br>Type of Finish                                                         | Metal<br>Matte Black<br>Painted | Second Material<br>Second Finish/Color                          | Glass<br>White                                               |
| Bulb 1 Amount<br>Bulb 1 Base Type<br>Bulb 1 Max Watt.<br>Bulb 1 Included<br>Bulb 1 Lumens<br>Bulb 1 CRI | 1<br>G9<br>25<br>No             | Rated For<br>Voltage<br>Approval<br>Warranty<br>Instal Position | Damp Location<br>120V<br>cUL or equivalent<br>1 Year<br>Wall |