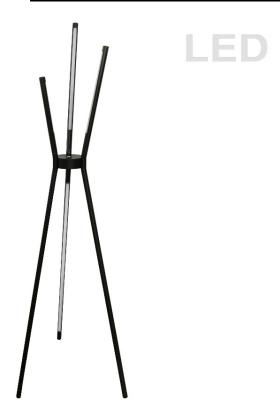

## CER-3LEDF-BK - 30W Floor Lamp, BK

30W LED Floor Lamp, Black Finish

| Height           | 60      | No. of Bulbs    | 4                 |
|------------------|---------|-----------------|-------------------|
| Width/Length     | 13      | LED Compatible  | Integrated LED    |
| Depth            | 13      | Total Wattage   | 30                |
| Weight           | 6       |                 |                   |
| Body Material    | Metal   |                 |                   |
| Finish/Color     | Black   |                 |                   |
| Type of Finish   | Painted |                 |                   |
| Bulb 1 Amount    | 4       | Rated For       | Dry Location      |
| Bulb 1 Base Type | LED     | Voltage         | 120V              |
| Bulb 1 Max Watt. | 7.5     |                 |                   |
| Bulb 1 Included  | Yes     | Approval        | cUL or equivalent |
| Bulb 1 Lumens    | 4140    | Warranty        | 5 Years           |
| Bulb 1 CRI       | 80+     | Instal Position | Floor             |