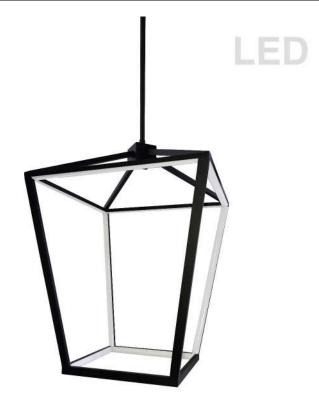

## CAG-2046C-MB - 46W Chandelier, MB w/ WH Acrylic Diffuser

46W Chandelier, Matte Black with White Diffuser

| Height<br>Width/Length<br>Depth<br>Weight                                                | 20<br>13<br>13<br>6                  | No. of Bulbs<br>LED Compatible<br>Total Wattage                 | 12<br>Integrated LED<br>64                             |
|------------------------------------------------------------------------------------------|--------------------------------------|-----------------------------------------------------------------|--------------------------------------------------------|
| Body Material<br>Finish/Color<br>Type of Finish                                          | Metal<br>Matte Black<br>Painted      | Second Material Second Finish/Color                             | Silicone<br>White                                      |
| Bulb 1 Amount Bulb 1 Base Type Bulb 1 Max Watt. Bulb 1 Included Bulb 1 Lumens Bulb 1 CRI | 12<br>LED<br>5<br>Yes<br>3220<br>80+ | Rated For<br>Voltage<br>Approval<br>Warranty<br>Instal Position | Dry<br>120V<br>cUL or equivalent<br>5 Years<br>Ceiling |