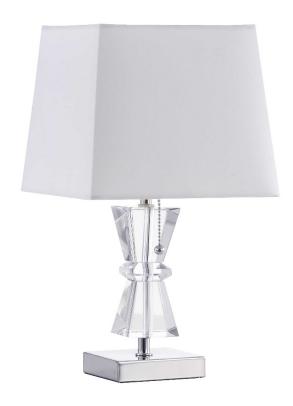

## C97T-PC - 1LT Incandescent Crystal Lamp, Polished Chrome

1 Light Incandescent Crystal Table Lamp Polished Chrome Finish Rolled Edge Top and Bottom Virgin White Shade

| Height<br>Width/Length<br>Depth<br>Weight                                                | 16.75<br>8.5<br>7<br>5.5  | No. of Bulbs<br>LED Compatible<br>Total Wattage                 | 1<br>LED Compatible<br>60                                         |
|------------------------------------------------------------------------------------------|---------------------------|-----------------------------------------------------------------|-------------------------------------------------------------------|
| Body Material<br>Finish/Color<br>Type of Finish                                          | Metal<br>Clear<br>Optical | Second Material<br>Second Finish/Color<br>Second Type of Finish | Metal<br>Polished Chrome<br>Electroplated                         |
| Bulb 1 Amount Bulb 1 Base Type Bulb 1 Max Watt. Bulb 1 Included Bulb 1 Lumens Bulb 1 CRI | 1<br>E26<br>60<br>No      | Rated For<br>Voltage<br>Approval<br>Warranty<br>Instal Position | Dry Location<br>120V<br>cUL or equivalent<br>1 Year<br>Table/Desk |