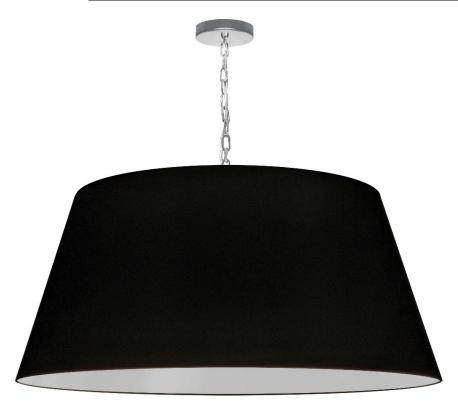

## BRY-XL-PC-797 - 1LT Brynn X-Large Pendant, Black Shade, PC

1 Light Brynn X-Large Pendant, Black Shade, Polished Chrome

| Height<br>Width/Length<br>Depth<br>Weight                                                | 16<br>32<br>32<br>8        | No. of Bulbs<br>LED Compatible<br>Total Wattage                 | 1<br>LED Compatible<br>100                            |
|------------------------------------------------------------------------------------------|----------------------------|-----------------------------------------------------------------|-------------------------------------------------------|
| Body Material<br>Finish/Color<br>Type of Finish                                          | Metal<br>Black<br>Hardback | Second Material<br>Second Finish/Color<br>Second Type of Finish | Metal<br>Polished Chrome<br>Electroplated             |
| Bulb 1 Amount Bulb 1 Base Type Bulb 1 Max Watt. Bulb 1 Included Bulb 1 Lumens Bulb 1 CRI | 1<br>E26<br>100<br>No      | Rated For<br>Voltage<br>Approval<br>Warranty<br>Instal Position | Dry<br>120V<br>cUL or equivalent<br>1 Year<br>Ceiling |