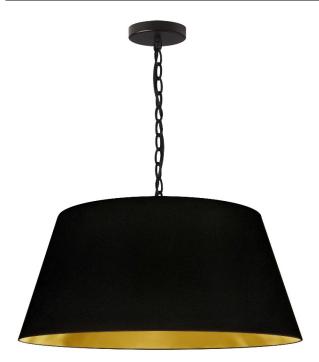

## BRY-M-BK-698 - 1LT Brynn Medium Pendant, Blk/Gld Shade, Black

## 1 Light Brynn Medium Pendant, Black/Gold Shade, Black

| Height<br>Width/Length<br>Depth<br>Weight                                                | 10<br>20<br>20<br>4        | No. of Bulbs<br>LED Compatible<br>Total Wattage                 | 1<br>LED Compatible<br>100                            |
|------------------------------------------------------------------------------------------|----------------------------|-----------------------------------------------------------------|-------------------------------------------------------|
| Body Material<br>Finish/Color<br>Type of Finish                                          | Metal<br>Black<br>Hardback | Second Material<br>Second Finish/Color<br>Second Type of Finish | Metal<br>Black<br>Painted                             |
| Bulb 1 Amount Bulb 1 Base Type Bulb 1 Max Watt. Bulb 1 Included Bulb 1 Lumens Bulb 1 CRI | 1<br>E26<br>100<br>No      | Rated For<br>Voltage<br>Approval<br>Warranty<br>Instal Position | Dry<br>120V<br>cUL or equivalent<br>1 Year<br>Ceiling |