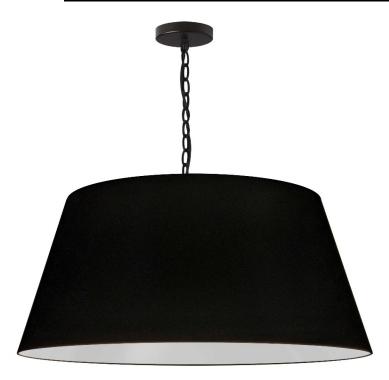

## BRY-L-BK-797 - 1LT Brynn Large Pendant, BLK Shade, Black

## 1 Light Brynn Large Pendant, Black Shade, Black

| Height<br>Width/Length<br>Depth<br>Weight                                                | 13<br>26<br>26<br>6        | No. of Bulbs<br>LED Compatible<br>Total Wattage                 | 1<br>LED Compatible<br>100                                     |
|------------------------------------------------------------------------------------------|----------------------------|-----------------------------------------------------------------|----------------------------------------------------------------|
| Body Material<br>Finish/Color<br>Type of Finish                                          | Metal<br>Black<br>HardBack | Second Material<br>Second Finish/Color<br>Second Type of Finish | Metal<br>Matte Black<br>Painted                                |
| Bulb 1 Amount Bulb 1 Base Type Bulb 1 Max Watt. Bulb 1 Included Bulb 1 Lumens Bulb 1 CRI | 1<br>E26<br>100<br>No      | Rated For<br>Voltage<br>Approval<br>Warranty<br>Instal Position | Dry Location<br>120V<br>cUL or equivalent<br>1 Year<br>Ceiling |