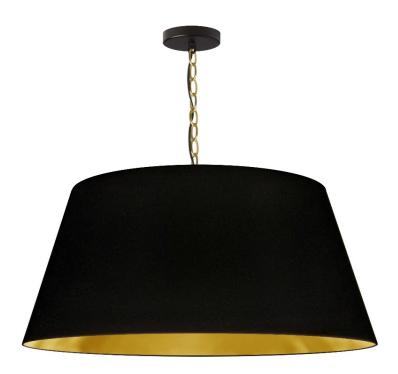

## BRY-L-AGB-698 - 1LT Brynn Large Pendant, BLK/Gld Shade, AGB

## 1 Light Brynn LG Pendant, Black/Gold Shade, Aged Brass

| Height<br>Width/Length<br>Depth<br>Weight                                                | 13<br>26<br>26<br>6        | No. of Bulbs<br>LED Compatible<br>Total Wattage                 | 1<br>LED Compatible<br>100                            |
|------------------------------------------------------------------------------------------|----------------------------|-----------------------------------------------------------------|-------------------------------------------------------|
| Body Material<br>Finish/Color<br>Type of Finish                                          | Metal<br>Black<br>Hardback | Second Material<br>Second Finish/Color<br>Second Type of Finish | Metal<br>Aged Brass<br>Electroplated                  |
| Bulb 1 Amount Bulb 1 Base Type Bulb 1 Max Watt. Bulb 1 Included Bulb 1 Lumens Bulb 1 CRI | 1<br>E26<br>100<br>No      | Rated For<br>Voltage<br>Approval<br>Warranty<br>Instal Position | Dry<br>120V<br>cUL or equivalent<br>1 Year<br>Ceiling |