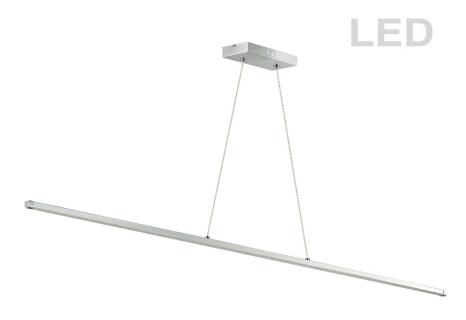

## ARY-4830LEDHP-PC - 30W Horiz Pendant PC w/ WH Acrylic Diffuser

## 30W LED Horizontal Pendant, Polished Chrome with White Acrylic Diffuser

| Height<br>Width/Length<br>Depth<br>Weight                                                | 0.75<br>48<br>0.5<br>3                    | No. of Bulbs<br>LED Compatible<br>Total Wattage                 | 1<br>Integrated LED<br>30                               |
|------------------------------------------------------------------------------------------|-------------------------------------------|-----------------------------------------------------------------|---------------------------------------------------------|
| Body Material<br>Finish/Color<br>Type of Finish                                          | Metal<br>Polished Chrome<br>Electroplated |                                                                 |                                                         |
| Bulb 1 Amount Bulb 1 Base Type Bulb 1 Max Watt. Bulb 1 Included Bulb 1 Lumens Bulb 1 CRI | 1<br>LED<br>30<br>Yes<br>2030<br>90+      | Rated For<br>Voltage<br>Approval<br>Warranty<br>Instal Position | Damp<br>120V<br>cUL or equivalent<br>5 Years<br>Ceiling |