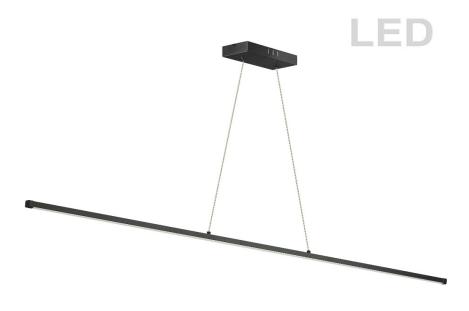

## ARY-4830LEDHP-MB - 30W Horiz Pendant MB w/ WH Acrylic Diffuser

## 30W LED Horizontal Pendant, Matte Black with White Acrylic Diffuser

| Height                 | 0.75        | No. of Bulbs    | 1                 |
|------------------------|-------------|-----------------|-------------------|
| Width/Length           | 48          | LED Compatible  | Integrated LED    |
| Depth                  | 0.5         | Total Wattage   | 30                |
| Weight                 | 3           |                 |                   |
| <b>Body Material</b>   | Metal       |                 |                   |
| Finish/Color           | Matte Black |                 |                   |
| Type of Finish         | Painted     |                 |                   |
| Bulb 1 Amount          | 1           | Rated For       | Damp              |
| Bulb 1 Base Type       | LED         | Voltage         | 120V              |
| Bulb 1 Max Watt.       | 30          |                 |                   |
| <b>Bulb 1 Included</b> | Yes         | Approval        | cUL or equivalent |
| <b>Bulb 1 Lumens</b>   | 2030        | Warranty        | 5 Years           |
| Bulb 1 CRI             | 90+         | Instal Position | Ceiling           |