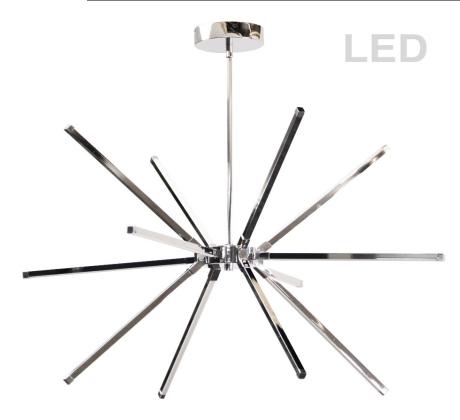

## ARY-3260LEDC-PC - 60W Chandelier PC w/ WH Acrylic Diffuser

60W LED Chandelier, Polished Chrome with White Acrylic Diffuser

| Height<br>Width/Length<br>Depth<br>Weight                                                | 20.5<br>31.5<br>31.5<br>5.4               | No. of Bulbs<br>LED Compatible<br>Total Wattage                 | 12<br>Integrated LED<br>60                              |
|------------------------------------------------------------------------------------------|-------------------------------------------|-----------------------------------------------------------------|---------------------------------------------------------|
| Body Material<br>Finish/Color<br>Type of Finish                                          | Metal<br>Polished Chrome<br>Electroplated |                                                                 |                                                         |
| Bulb 1 Amount Bulb 1 Base Type Bulb 1 Max Watt. Bulb 1 Included Bulb 1 Lumens Bulb 1 CRI | 12<br>LED<br>5<br>Yes<br>3737<br>90+      | Rated For<br>Voltage<br>Approval<br>Warranty<br>Instal Position | Damp<br>120V<br>cUL or equivalent<br>5 Years<br>Ceiling |