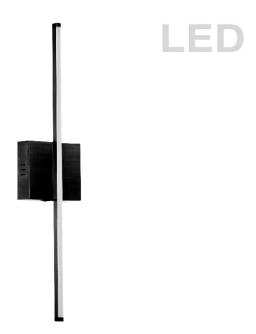

## ARY-2519LEDW-MB - 19W Wall Sconce MB w/WH Acrylic Diffuser

19W LED Wall Sconce, Matte Black with White Acrylic Diffuser

| Height               | 4.5         | No. of Bulbs    | 1                 |
|----------------------|-------------|-----------------|-------------------|
| Width/Length         | 24.5        | LED Compatible  | Integrated LED    |
| Depth                | 2.125       | Total Wattage   | 19                |
| Weight               | 1.3         |                 |                   |
| <b>Body Material</b> | Metal       |                 |                   |
| Finish/Color         | Matte Black |                 |                   |
| Type of Finish       | Painted     |                 |                   |
| Bulb 1 Amount        | 1           | Rated For       | Damp              |
| Bulb 1 Base Type     | LED         | Voltage         | 120V              |
| Bulb 1 Max Watt.     | 19          |                 |                   |
| Bulb 1 Included      | Yes         | Approval        | cUL or equivalent |
| Bulb 1 Lumens        | 831         | Warranty        | 5 Years           |
| Bulb 1 CRI           | 90+         | Instal Position | Wall              |