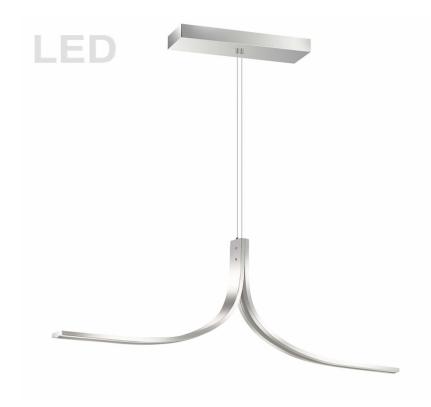

## ALN-402HP-PC - 26W Horizontal Pendant, Polished Chrome

## 26W LED Horizontal Pendant Polished Chrome Finish

| Height<br>Width/Length<br>Depth<br>Weight             | 13<br>40<br>2<br>3.5                      | No. of Bulbs<br>LED Compatible<br>Total Wattage | 2<br>Integrated LED<br>26               |
|-------------------------------------------------------|-------------------------------------------|-------------------------------------------------|-----------------------------------------|
| Body Material<br>Finish/Color<br>Type of Finish       | Metal<br>Polished Chrome<br>Electroplated |                                                 |                                         |
| Bulb 1 Amount<br>Bulb 1 Base Type<br>Bulb 1 Max Watt. | 2<br>LED<br>13                            | Rated For<br>Voltage                            | Dry Location<br>120V                    |
| Bulb 1 Included<br>Bulb 1 Lumens<br>Bulb 1 CRI        | Yes<br>892<br>80+                         | Approval<br>Warranty<br>Instal Position         | cUL or equivalent<br>5 Years<br>Ceiling |