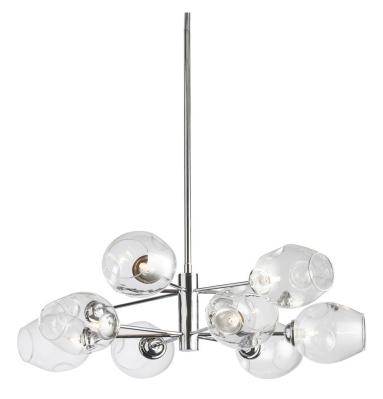

## ABI-268P-PC - 8LT Halogen Pendant, PC with Clear Glass

## 8 Light Pendant, Polished Chrome Finish with Clear Glass

| Height<br>Width/Length<br>Depth<br>Weight                                                 | 8<br>26<br>26<br>8                        | No. of Bulbs<br>LED Compatible<br>Total Wattage                 | 8<br>LED Compatible<br>320                          |
|-------------------------------------------------------------------------------------------|-------------------------------------------|-----------------------------------------------------------------|-----------------------------------------------------|
| Body Material<br>Finish/Color<br>Type of Finish                                           | Metal<br>Polished Chrome<br>Electroplated | Second Material<br>Second Finish/Color<br>Second Type of Finish | Glass<br>Clear<br>Electroplated                     |
| Bulb 1 Amount<br>Bulb 1 Base Type<br>Bulb 1 Max Watt.<br>Bulb 1 Included<br>Bulb 1 Lumens | 8<br>G9<br>40<br>No                       | Rated For<br>Voltage<br>Approval<br>Warranty                    | Dry Location<br>120V<br>cUL or equivalent<br>1 Year |
| Bulb 1 CRI                                                                                |                                           | Instal Position                                                 | Ceiling                                             |