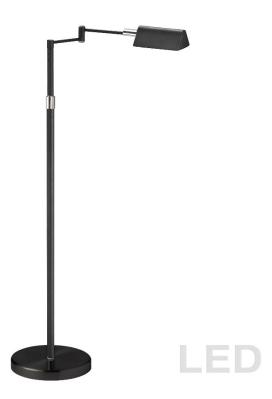

## 9257LEDF-BK - 9W Swing Arm Floor, Black Finish

9W LED Swing Arm Floor Lamp, Black Finish

| Height               | 50.25   | No. of Bulbs          | 1                 |
|----------------------|---------|-----------------------|-------------------|
| Width/Length         | 23.25   | LED Compatible        | Integrated LED    |
| Depth                | 9       | Total Wattage         | 9                 |
| Weight               | 7.5     |                       |                   |
| <b>Body Material</b> | Metal   | Second Material       | Metal             |
| Finish/Color         | Black   | Second Finish/Color   | Polished Chrome   |
| Type of Finish       | Painted | Second Type of Finish | Electroplated     |
| Bulb 1 Amount        | 1       | Rated For             | Dry Location      |
| Bulb 1 Base Type     | LED     | Voltage               | 120V              |
| Bulb 1 Max Watt.     | 9       |                       |                   |
| Bulb 1 Included      | Yes     | Approval              | cUL or equivalent |
| Bulb 1 Lumens        | 765     | Warranty              | 5 Years           |
| Bulb 1 CRI           | 80+     | Instal Position       | Floor             |