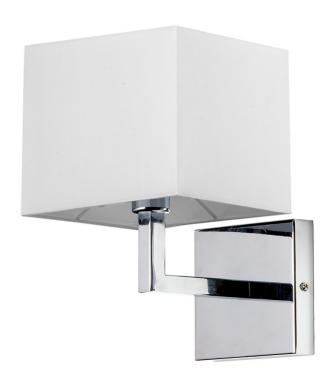

## 77-1W-PC-WH - 1LT Incandescent Wall Sconce, PC w/White Shade

## 1 Light Incandescent Wall Sconce, Polished Chrome with White Shade Finish

| Height<br>Width/Length<br>Depth<br>Weight                                                | 10.5<br>6<br>7.5<br>2                     | No. of Bulbs<br>LED Compatible<br>Total Wattage                 | 1<br>LED Compatible<br>60                                   |
|------------------------------------------------------------------------------------------|-------------------------------------------|-----------------------------------------------------------------|-------------------------------------------------------------|
| Body Material<br>Finish/Color<br>Type of Finish                                          | Metal<br>Polished Chrome<br>Electroplated | Second Finish/Color<br>Second Type of Finish                    | White<br>Fabric                                             |
| Bulb 1 Amount Bulb 1 Base Type Bulb 1 Max Watt. Bulb 1 Included Bulb 1 Lumens Bulb 1 CRI | 1<br>E12<br>60<br>No                      | Rated For<br>Voltage<br>Approval<br>Warranty<br>Instal Position | Dry Location<br>120V<br>cUL or equivalent<br>1 Year<br>Wall |