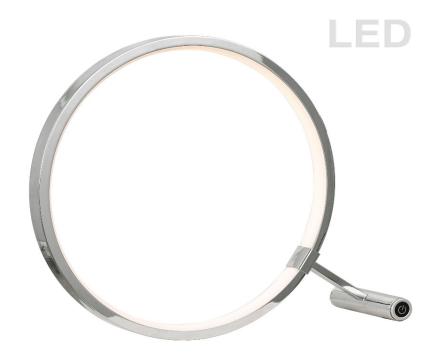

## 415LEDT-PC - 15W Table Lamp, PC

## 15W LED Table Lamp, Polished Chrome Finish

| Height<br>Width/Length<br>Depth<br>Weight                                                | 12<br>14<br>4<br>1                        | No. of Bulbs<br>LED Compatible<br>Total Wattage                 | 1<br>Integrated LED<br>15                                          |
|------------------------------------------------------------------------------------------|-------------------------------------------|-----------------------------------------------------------------|--------------------------------------------------------------------|
| Body Material<br>Finish/Color<br>Type of Finish                                          | Metal<br>Polished Chrome<br>Electroplated |                                                                 |                                                                    |
| Bulb 1 Amount Bulb 1 Base Type Bulb 1 Max Watt. Bulb 1 Included Bulb 1 Lumens Bulb 1 CRI | 1<br>LED<br>15<br>Yes<br>720<br>80+       | Rated For<br>Voltage<br>Approval<br>Warranty<br>Instal Position | Dry Location<br>120V<br>cUL or equivalent<br>5 Years<br>Table/Desk |