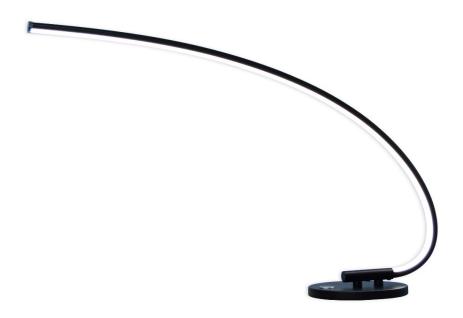

## LED Table Lamp, 18 Watt, Black Finish

| Height               | 19       | No. of Bulbs    | 1                 |
|----------------------|----------|-----------------|-------------------|
| Width/Length         | 24       | LED Compatible  | Integrated LED    |
| Depth                | 6        | Total Wattage   | 18                |
| Weight               | 8        |                 |                   |
| <b>Body Material</b> | Aluminum |                 |                   |
| Finish/Color         | Black    |                 |                   |
| Type of Finish       | Painted  |                 |                   |
| Bulb 1 Amount        | 1        | Rated For       | Dry Location      |
| Bulb 1 Base Type     | LED      | Voltage         | 120               |
| Bulb 1 Max Watt.     | 18       |                 |                   |
| Bulb 1 Included      | Yes      | Approval        | cUL or equivalent |
| <b>Bulb 1 Lumens</b> | 700      | Warranty        | 5 Year Limited    |
| Bulb 1 CRI           | 80+      | Instal Position | Table/Desk        |