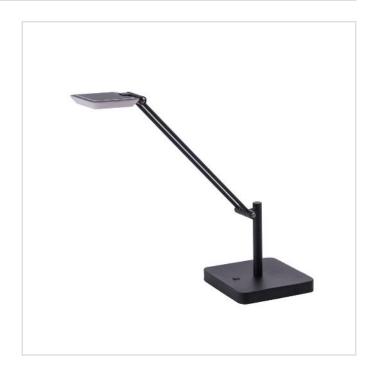

## **LED Desk Lamp**

LED Desk Lamp in a Black finish with USB Port

•Push-Button Dimmer with Memory

•6W, 650 lm

•Color Temp: 3000K

•USB Port on PTL Base (5W)

•Base meas.: 6.7" x 6.7"

•Cord length: 80"

Finish: Black

**Style:** Desk or Task

| Your Details |                    |
|--------------|--------------------|
| Project:     | Fixture Type/Qty.: |
| Location:    | Contact info:      |

## **LED Desk Lamp**

Model No. PTL5020-BLK