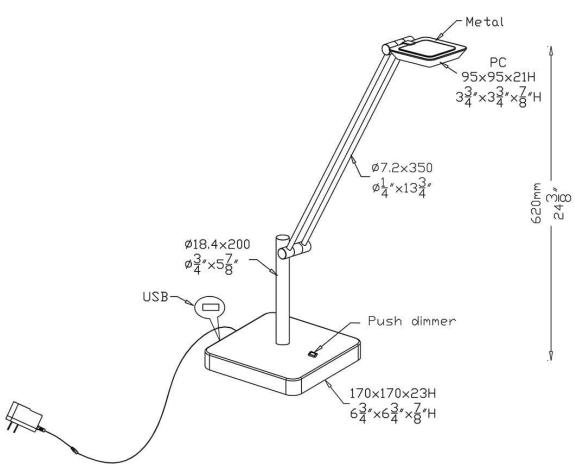

## **LED Desk Lamp**

LED Desk Lamp in a Black finish with USB Port

•Push-Button Dimmer with Memory

•6W, 650 lm

•Color Temp: 3000K

•USB Port on PTL Base (5W)

•Base meas.: 6.7" x 6.7"

•Cord length: 80"

## **Product Specifications**

**OAH (in.):** 24.8

Overall Width (in.): 6.7

**Depth (in.):** 6.7

**Bulb type:** Integrated LED

Bulb wattage (watts):

**Number of Bulbs:** 

**Bulb included:** 

**Control:** Push Dimmer **LED info - Watts (W):** 6

LED info - Lumens (lm): 650

**LED info - lm/W:** 108

LED info - CCT: 3000K

LED info - CRI: 80

**LED Reading Light info - Watts:** 

LED Reading Light info - lm:

LED Reading Light info - lm/W:

LED Reading Light info - CCT:

LED Reading Light info - CRI:

Net Weight (lb): 4 Net Weight (kg): 1.8

**Certifications and Listings:** 

Warranty: 5 years

INPUT: AC 100~240V 50/60Hz DUTPUT: DC 24V 500mA