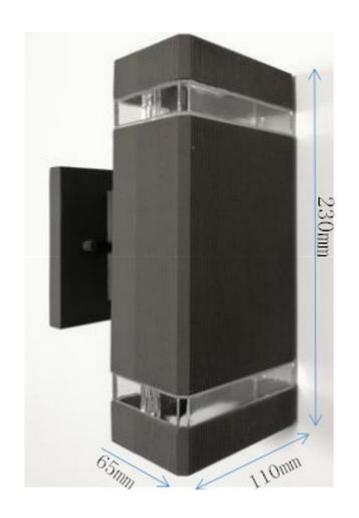

# **Specifications:**

| Item NO.         | PL-UPD-6X1W-2          |
|------------------|------------------------|
| Power            | 12W                    |
| Size             | L65*W110*H230mm        |
| LED chip         | Epistar                |
| Material         | Die-cast aluminum      |
| Light efficiency | 80LM/W                 |
| Protection level | IP65                   |
| Power Factor     | 0.95                   |
| ССТ              | 4000K                  |
| Housing color    | Black, Gray            |
| Light color      | White                  |
| Voltage          | AC100V~277V            |
| Beam angle       | 15°/30°/60°/90°        |
| Life span        | 50,000hrs              |
| Warranty time    | 3 years for ETL        |
| Certificate      | CE, RoHs, ETL and cETL |