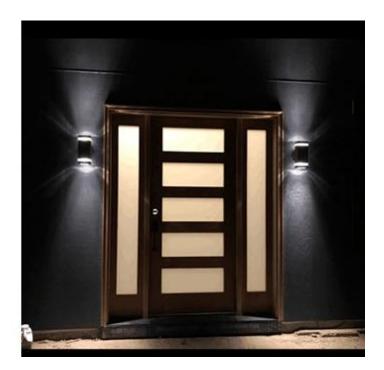

# PL-UPD-6X1W-2S | Outdoor LED Up Down Light

### Application:

1) Hotel; 2) Motel; 3) Building; 4) House; 5) Garden lighting; 6) Column; 7) Area lighting