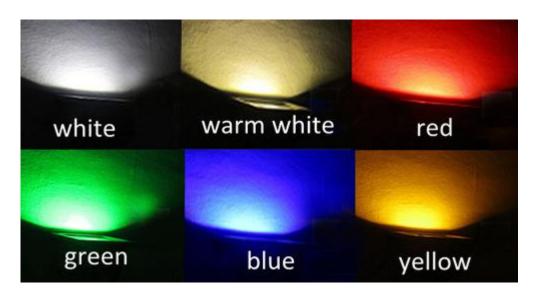

# Features and advantage:

- 1) Two side lighting or one side lighting in option;
- 2) Wide input voltage from AC 100V to AC 277V;
- 3) J-box base fixture which matches with junction box;
- 4) For both commercial lighting and decoration. For decoration it has red, green, blue and RGB changing color;
- 5) With optical lens inside, which can light far on the wall. Can be in different light beam angle in option;
- 6) ETL, cETL, CE, RoHS approval;
- 7) Finish color can be black, bronze, gray, white in option;
- 8) IP65 waterproof. Both indoor and outdoor use;
- 9) Very easy installation with specical design, no training or special tools required.

# Light Color in option: