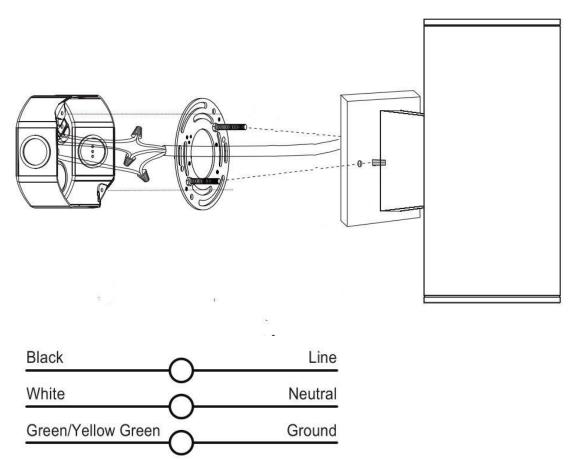

#### Installation:

### Warning:

— To prevent personal injury or product damage only licensed electricians should install.

— To avoid electric shock or component damage disconnect power before attempting installation or servicing.

— This product must be installed in accordance with the national electric code (NEC) and all applicable federal, state and local electric codes and safety standards.

— Any alteration or modification of this product is expressly forbidden as it may cause serious personal injury, death, property damage and/or product malfunction.

— To prevent product malfunction and/or electrical shock this product must be properly grounded.

— This luminaire is designed to operate in ambient temperatures ranging from -20°C to 45°C.