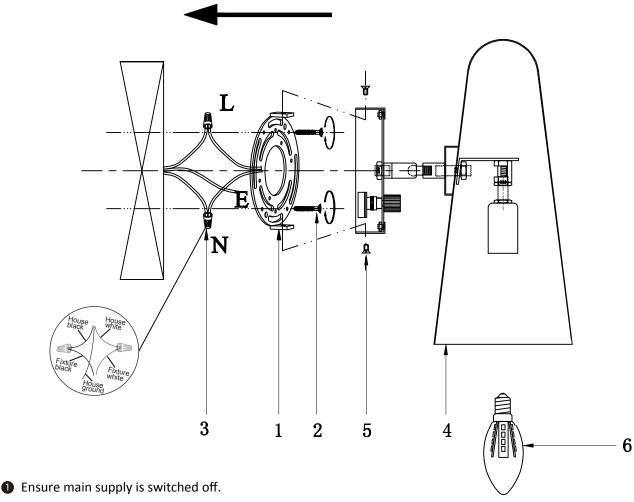

THIS LUMINAIRE MUST BE MOUNTED OR SUPPORTED INDEPENDENTLY OF AN OUTLET BOX

CE LUMINAIRE NE DOIT PAS ETRE MONTE SUR UNE BOITE DE SORTIE NI SUPPORTE PAR UNE TELLE BOITE

- 2 Fit mounting bracket (1) onto mounting surface with self-tapping screws(2).
- 3 Connect wires (3) according to color (White to White, Black to Black). Connect all earth plug together onto the crossbar with green screw to tight.
- 4 Fit ceiling plate onto mounting bracket with nuts (5).
- **5** Install the bulbs (6) (not included) firmly into lampholders (4).
- 6 Reconnect power.