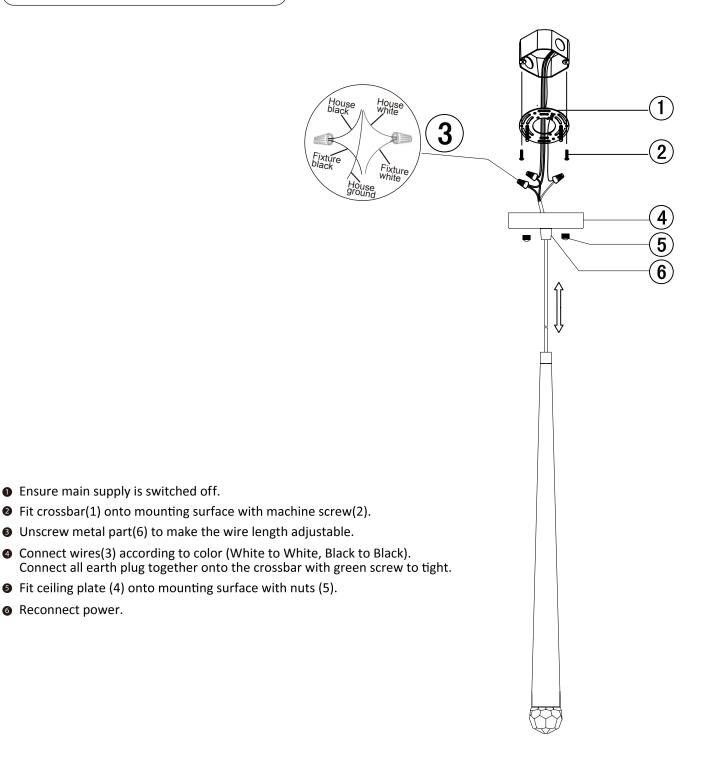

THIS LUMINAIRE MUST BE MOUNTED OR SUPPORTED INDEPENDENTLY OF AN OUTLET BOX

CE LUMINAIRE NE DOIT PAS ETRE MONTE SUR UNE BOITE DE SORTIE NI SUPPORTE PAR UNE TELLE BOITE

4

6 Reconnect power.