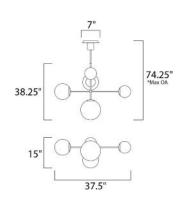

## **MEASUREMENTS**

 DIMENSION
 : 37.5" L x 15." W x 38.25" H

 MAX OAH
 : 74.25" OAH x 32.25" OAH

 CANOPY
 : 7." W x 1." H x 7." L

HANGING WEIGHT : 17.97 lb