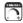

## PRODUCT DESCRIPTION

Inspired by both Mid Century Modern and Scandinavian Contemporary this collection spans a large breadth of today's interior design. Straight tubing finished in Satin Brass supports hand blown Satin White cased glass globes. Black accents of metal and Black marble add dramatic detail and upscale appeal.

## **MEASUREMENTS**

 DIMENSION
 : 37.5" L x 15." W x 38.25" H

 MAX OAH
 : 74.25" OAH x 32.25" OAH

 CANOPY
 : 7." W x 1." H x 7." L

HANGING WEIGHT : 17.97 lb

#### **FINISHES OPTION**

Satin Brass / Black SBRBK

## GLASS

Satin White SW

#### MATERIAL

Steel + Marble + Opal Glass