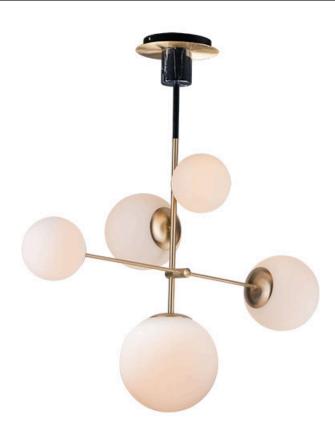

## PRODUCT DESCRIPTION

Inspired by both Mid Century Modern and Scandinavian Contemporary this collection spans a large breadth of today's interior design. Straight tubing finished in Satin Brass supports hand blown Satin White cased glass globes. Black accents of metal and Black marble add dramatic detail and upscale appeal.