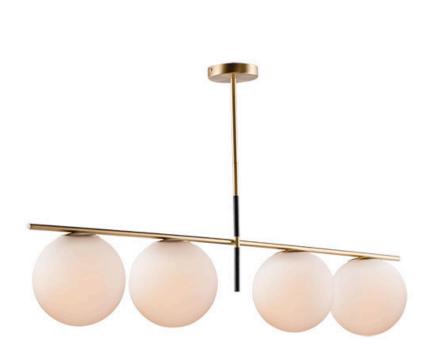

### PRODUCT DESCRIPTION

Inspired by both Mid Century Modern and Scandinavian Contemporary this collection spans a large breadth of today's interior design. Straight tubing finished in Satin Brass supports hand blown Satin White cased glass globes. Black accents of metal and Black marble add dramatic detail and upscale appeal.