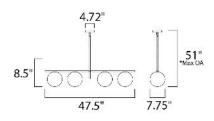

\*max overall height

# **MEASUREMENTS**

DIMENSION : 47.5" L x 7.75" W x 8.5" H

MAX OAH : 51." OAH x 18.5" OAH

CANOPY : 4.72" W x 1." H x 4.72" L

HANGING WEIGHT : 12.1253 lb