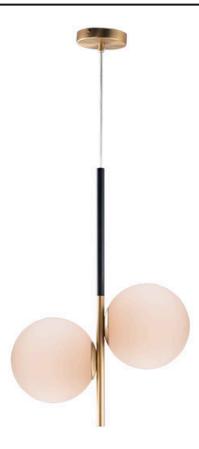

### PRODUCT DESCRIPTION

Inspired by both Mid Century Modern and Scandinavian Contemporary this collection spans a large breadth of today's interior design. Straight tubing finished in Satin Brass supports hand blown Satin White cased glass globes. Black accents of metal and Black marble add dramatic detail and upscale appeal.