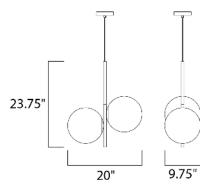

# **MEASUREMENTS**

DIMENSION : 20." L x 9.75" W x 23.75" H

MAX OAH : 30." OAH x 24.6" OAH

CANOPY : 4.72" W x 1." H x 4.72" L

HANGING WEIGHT : 6.17288 lb