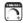

## PRODUCT DESCRIPTION

Inspired by both Mid Century Modern and Scandinavian Contemporary this collection spans a large breadth of today's interior design. Straight tubing finished in Satin Brass supports hand blown Satin White cased glass globes. Black accents of metal and Black marble add dramatic detail and upscale appeal.

## **MEASUREMENTS**

DIMENSION : 11.75" W x 21.5" H

MAX OAH : 118." OAH x 22.6" OAH

CANOPY : 4.72" W x 1." H x 4.72" L

HANGING WEIGHT : 4.4092 lb

#### **FINISHES OPTION**

Satin Brass / Black SBRBK

## GLASS

Satin White SW