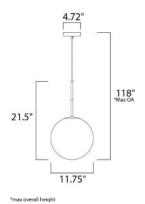

## **MEASUREMENTS**

DIMENSION : 11.75" W x 21.5" H

MAX OAH : 118." OAH x 22.6" OAH

CANOPY : 4.72" W x 1." H x 4.72" L

HANGING WEIGHT : 4.4092 lb