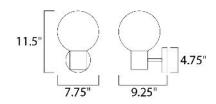

# **MEASUREMENTS**

DIMENSION : 7.75" W x 11.5" H x 9.25" Ext

MAX OAH : 4.75" W x 1." H HANGING WEIGHT : 4.4092 lb