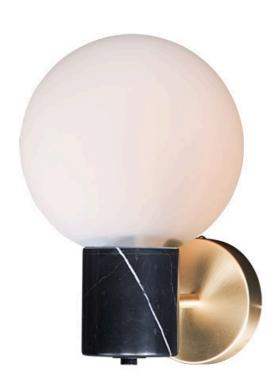

# PRODUCT DESCRIPTION

Inspired by both Mid Century Modern and Scandinavian Contemporary this collection spans a large breadth of today's interior design. Straight tubing finished in Satin Brass supports hand blown Satin White cased glass globes. Black accents of metal and Black marble add dramatic detail and upscale appeal.

#### **FINISHES OPTION**

Satin Brass / Black SBRBK

# **GLASS**

Satin White SW

#### MATERIAL

Steel + Marble + Opal Glass