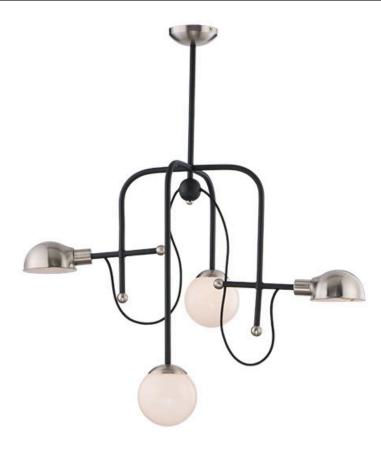

### PRODUCT DESCRIPTION

An eclectic design form combining function with Mid-Century influences features articulated arms that support parabolic shades that can swivel to direct the light. Available in your choice of Bronze with Satin Brass or Black with Satin Nickel, both with opal White glass.

#### **FINISHES OPTION**

Black / Satin Nickel BKSN

### GLASS

White WT

### MATERIAL

Steel + Glass