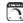

### PRODUCT DESCRIPTION

An eclectic design form combining function with Mid-Century influences features articulated arms that support parabolic shades that can swivel to direct the light. Available in your choice of Bronze with Satin Brass or Black with Satin Nickel, both with opal White glass.

### **MEASUREMENTS**

DIMENSION : 38." L x 21." W x 28.5" H

MAX OAH : 72." OAH

CANOPY : 5." W x 1.75" H x 5." L

HANGING WEIGHT : 19.62094 lb