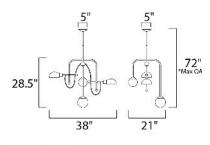

\*max overall height

### **MEASUREMENTS**

DIMENSION : 38." L x 21." W x 28.5" H

MAX OAH : 72." OAH

CANOPY : 5." W x 1.75" H x 5." L

HANGING WEIGHT : 19.62094 lb