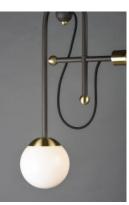

### PRODUCT DESCRIPTION

An eclectic design form combining function with Mid-Century influences features articulated arms that support parabolic shades that can swivel to direct the light. Available in your choice of Bronze with Satin Brass or Black with Satin Nickel, both with opal White glass.

### GLASS

White WT

#### MATERIAL

Steel + Glass