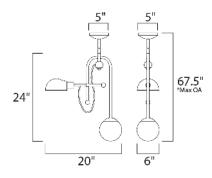

\*max overall height

# **MEASUREMENTS**

DIMENSION : 20." L x 6." W x 24." H

MAX OAH : 67.5" OAH

CANOPY : 5." W x 1.75" H x 5." L

HANGING WEIGHT : 7.05472 lb