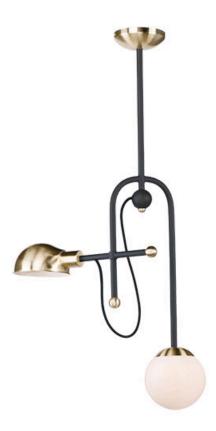

### PRODUCT DESCRIPTION

An eclectic design form combining function with Mid-Century influences features articulated arms that support parabolic shades that can swivel to direct the light. Available in your choice of Bronze with Satin Brass or Black with Satin Nickel, both with opal White glass.

#### **FINISHES OPTION**

Bronze / Satin Brass BZSBR

### GLASS

White WT

#### MATERIAL

Steel + Glass