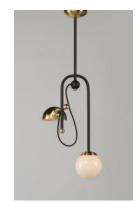

### PRODUCT DESCRIPTION

An eclectic design form combining function with Mid-Century influences features articulated arms that support parabolic shades that can swivel to direct the light. Available in your choice of Bronze with Satin Brass or Black with Satin Nickel, both with opal White glass.

#### **FINISHES OPTION**

Bronze / Satin Brass BZSBR

### GLASS

White WT

#### MATERIAL

Steel + Glass