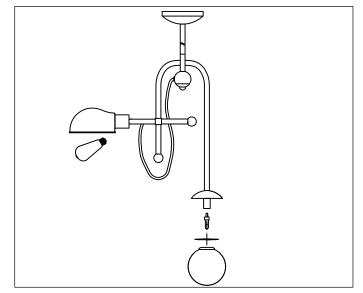

PRODUCT NAME: Mingle 2-Light Pendant

ITEM NUMBER: 21664

Bulb (included): 1\*4W G9\*LED Bulb + 1\*9W E26\*LED Bulb

Bulb (Max wattage): 1\*25W G9 Bulb + 1\*60W E26 Bulb

## Locate all hardware & components before discarding packaging

- 1. Remove mounting bracket from fixture and install to electrical box
- 2. Run wire through stems and combine stem lengths to meet desired mounting height.

3. Wire fixtures to wires in outlet box. Copper wire is for grounding.

- 4.Install LED G9 and LED E26 included.
- 5. Thread glass onto cup.

Cleaning & Care:
Clean with soft cloth and a mild detergent.
Do not use abrasive cleaner