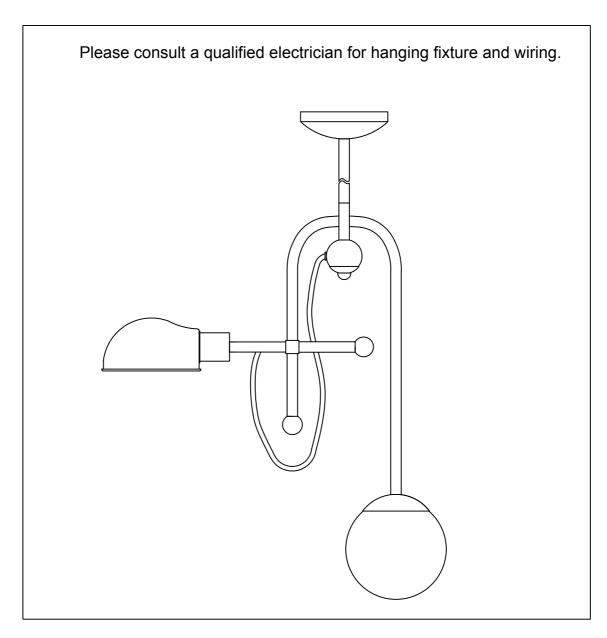

PRODUCT NAME: Mingle 2-Light Pendant

ITEM NUMBER: 21664

Bulb (included): 1\*4W G9\*LED Bulb + 1\*9W E26\*LED Bulb

Bulb (Max wattage): 1\*25W G9 Bulb + 1\*60W E26 Bulb

## Locate all hardware & components before discarding packaging

- 1. Remove mounting bracket from fixture and install to electrical box
- 2. Run wire through stems and combine stem lengths to meet desired mounting height.

3. Wire fixtures to wires in outlet box. Copper wire is for grounding.

- 4.Install LED G9 and LED E26 included.
- 5. Thread glass onto cup.

Cleaning & Care:
Clean with soft cloth and a mild detergent.
Do not use abrasive cleaner