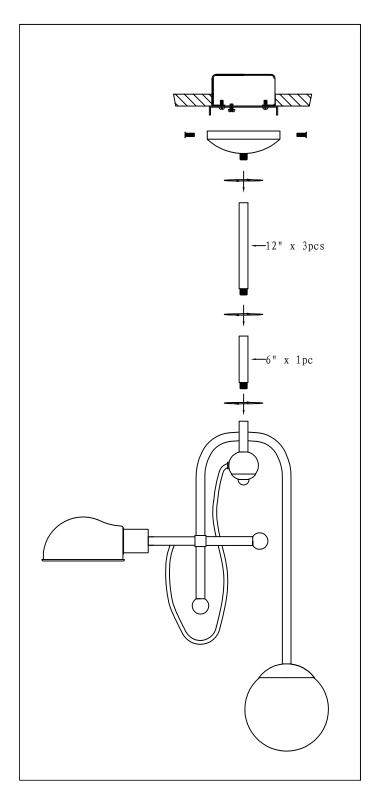

## Locate all hardware & components before discarding packaging

- 1. Remove mounting bracket from fixture and install to electrical box
- 2. Run wire through stems and combine stem lengths to meet desired mounting height.

3. Wire fixtures to wires in outlet box. Copper wire is for grounding.

- 4.Install LED G9 and LED E26 included.
- 5. Thread glass onto cup.

Cleaning & Care:
Clean with soft cloth and a mild detergent.
Do not use abrasive cleaner