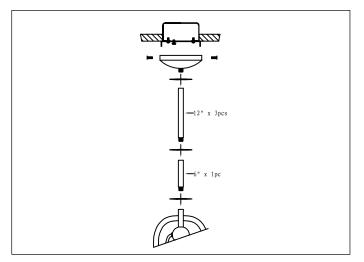

## Locate all hardware & components before discarding packaging

- 1. Remove mounting bracket from fixture and install to electrical box
- 2. Run wire through stems and combine stem lengths to meet desired mounting height.

3. Wire fixtures to wires in outlet box. Copper wire is for grounding.

- 4.Install LED G9 and LED E26 included.
- 5. Thread glass onto cup.

Cleaning & Care:
Clean with soft cloth and a mild detergent.
Do not use abrasive cleaner