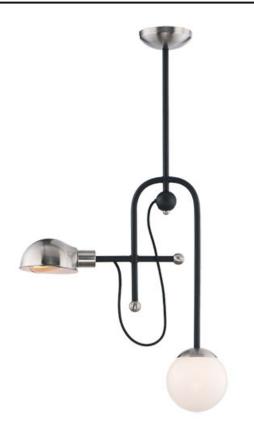

## **PRODUCT DESCRIPTION**

An eclectic design form combining function with Mid-Century influences features articulated arms that support parabolic shades that can swivel to direct the light. Available in your choice of Bronze with Satin Brass or Black with Satin Nickel, both with opal White glass.

# FINISHES OPTION

Black / Satin Nickel BKSN

GLASS White WT

MATERIAL Steel + Glass