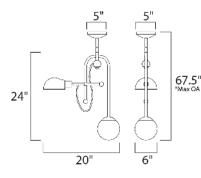

\*max overall height

# **MEASUREMENTS**

DIMENSION MAX OAH CANOPY HANGING WEIGHT

: 67.5" OAH : 7.05472 lb

# : 20." L x 6." W x 24." H : 5." W x 1.75" H x 5." L

: 0 Rated (750 Del.) : 2 x 9+4W (INCLUDED), 13W Total : Dimmable

: 3000K