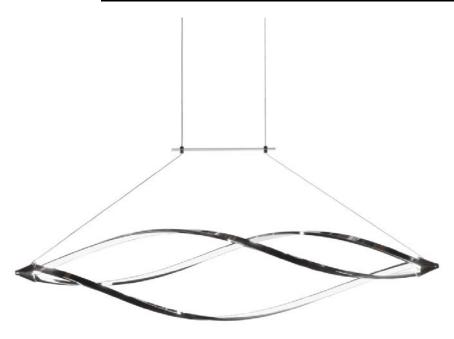

## SEL-43HP-PC - LED Horizontal Pendant w/Swooped Arms

## 37 Watts LED Horizontal Pendant with Swooped Arms, Polished Chrome Finish

| Height                 | 10              | No. of Bulbs    | 1                 |  |  |
|------------------------|-----------------|-----------------|-------------------|--|--|
| Width/Length           | 43              | LED Compatible  | Yes               |  |  |
| Depth                  | 11              | Total Wattage   | 37W               |  |  |
| Weight                 | 8               |                 |                   |  |  |
| <b>Body Material</b>   | Stainless Steel |                 |                   |  |  |
| Finish/Color           | Polished Chrome |                 |                   |  |  |
| Type of Finish         | Electroplated   |                 |                   |  |  |
| Bulb 1 Amount          | 1               | Rated For       | Dry Location      |  |  |
| Bulb 1 Base Type       | LED             | Voltage         | 120v              |  |  |
| Bulb 1 Max Watt.       | 37W             |                 |                   |  |  |
| <b>Bulb 1 Included</b> | Yes             | Approval        | cUL or equivalent |  |  |
| <b>Bulb 1 Lumens</b>   | 2700            | Warranty        | 5 Year Limited    |  |  |
| Bulb 1 CRI             | 80+             | Instal Position | Ceiling           |  |  |