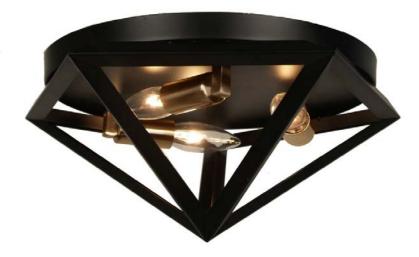

## ARC-123FH-AB - 3LT Flush-Mount,BLK/AB

## 3 Light Flush Mount Fixture, Matte Black with Antique Brass Accents

| Height<br>Width/Length<br>Depth<br>Weight                                                               | 7<br>12<br>12<br>4              | No. of Bulbs<br>LED Compatible<br>Total Wattage                 | 3<br>Yes<br>180W                                               |
|---------------------------------------------------------------------------------------------------------|---------------------------------|-----------------------------------------------------------------|----------------------------------------------------------------|
| Body Material<br>Finish/Color<br>Type of Finish                                                         | Metal<br>Matte Black<br>Painted | Second Material<br>Second Finish/Color<br>Second Type of Finish | Metal<br>Antique Brass<br>Electroplated                        |
| Bulb 1 Amount<br>Bulb 1 Base Type<br>Bulb 1 Max Watt.<br>Bulb 1 Included<br>Bulb 1 Lumens<br>Bulb 1 CRI | 3<br>E12<br>60W<br>No           | Rated For<br>Voltage<br>Approval<br>Warranty<br>Instal Position | Dry Location<br>120V<br>cUL or equivalent<br>1 Year<br>Ceiling |