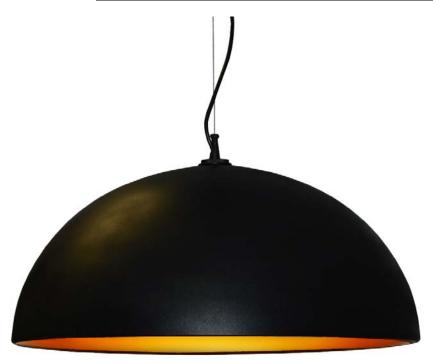

## 114-313P-BK-GLD - 3 Bulb Pendant, Black & Gold Finish

## 3 Bulb Pendant, Black & Gold Finish

| Height<br>Width/Length<br>Depth<br>Weight             | 16<br>31<br>31<br>7 | No. of Bulbs<br>LED Compatible<br>Total Wattage | 3<br>Yes<br>180W      |
|-------------------------------------------------------|---------------------|-------------------------------------------------|-----------------------|
| Body Material                                         | Metal               | Second Material                                 | Metal                 |
| Finish/Color                                          | Black               | Second Finish/Color                             | Gold                  |
| Type of Finish                                        | Painted             | Second Type of Finish                           | Painted               |
| Bulb 1 Amount<br>Bulb 1 Base Type<br>Bulb 1 Max Watt. | 3<br>E26<br>60W     | Rated For<br>Voltage                            | Damp Location<br>120V |
| Bulb 1 Included                                       | No                  | Approval                                        | cUL or equivalent     |
| Bulb 1 Lumens                                         |                     | Warranty                                        | 1 year                |
| Bulb 1 CRI                                            |                     | Instal Position                                 | Ceiling               |