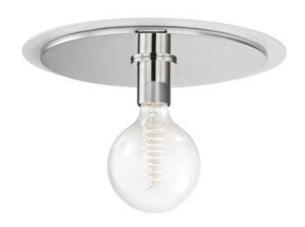

# Milo

# Product ID H137501L-PN/WH

#### **DIMENSIONAL INFORMATION**

Height 9.75" **ADA Compliant** No Canopy/Backplate 4.50" D Diameter 14.00"

# **AVAILABLE FINISHES**

Aged Brass/Black (AGB/BK) Aged Brass/White (AGB/WH) Polished Nickel/Black (PN/BK)

# Bulb 1

**UL Rating** 

(1) 60 Watt Max 120 VAC **Bulb Included** 

**E26 Medium Base** Socket Type

- G40 Bulb Damp

Polished Nickel/White (PN/WH)

JOB/LOCATION **QUANTITY** 

**NOTES** 