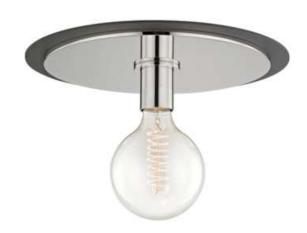

# Milo

## Product ID H137501L-PN/BK

#### **DIMENSIONAL INFORMATION**

Height 9.75" **ADA Compliant** No Canopy/Backplate 4.50" D Diameter 14.00"

# **AVAILABLE FINISHES**

Aged Brass/Black (AGB/BK) Aged Brass/White (AGB/WH) Polished Nickel/Black (PN/BK) Polished Nickel/White (PN/WH)