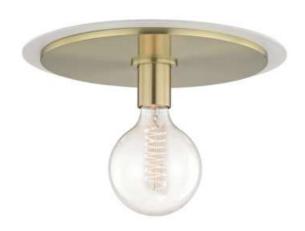

# Milo

### Product ID H137501L-AGB/WH

#### **DIMENSIONAL INFORMATION**

Height 9.75"

ADA Compliant No

Canopy/Backplate 4.50" D

Diameter 14.00"

# **AVAILABLE FINISHES**

Aged Brass/Black (AGB/BK) Aged Brass/White (AGB/WH) Polished Nickel/Black (PN/BK) Polished Nickel/White (PN/WH)