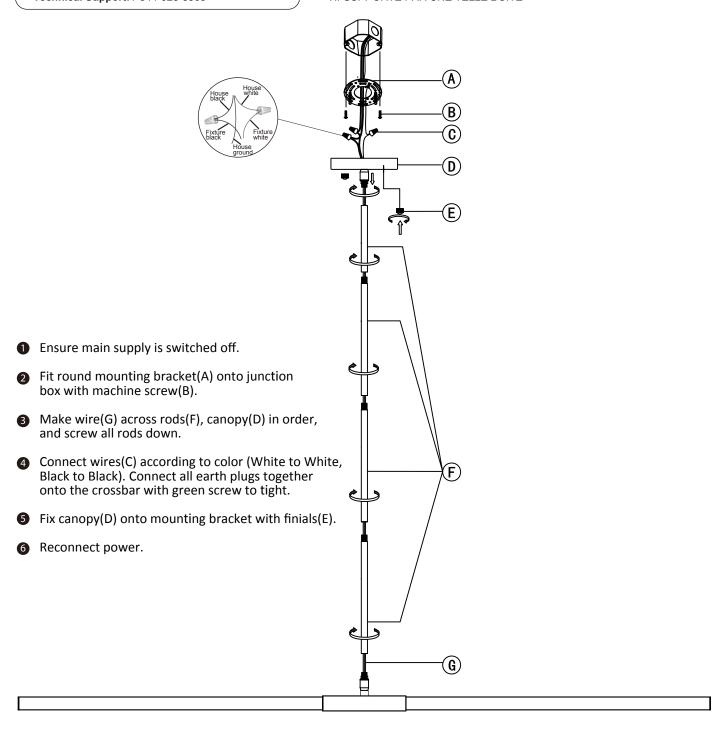

## START FROM HERE

- Make sure power is completely off at the fuse box.
- Have your fixture installed by a qualified licensed electrician
- Prepare everything in clear area.
- Wear gloves at all times during this installation.
- Read instructions carefully before you start assembly.
- Keep this instruction sheet for future reference.
  Technical Support: 1-844-628-8368